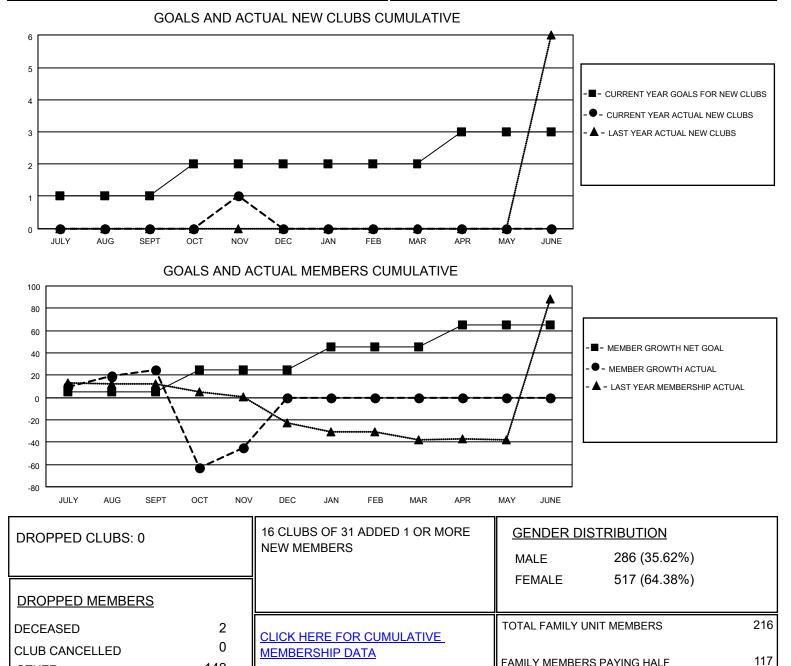

## LOCATION GUAM

District 204

Results as of: 11/30/2020

| Clubs                 |               |           |               | Members               |                         |                         |                                                    |
|-----------------------|---------------|-----------|---------------|-----------------------|-------------------------|-------------------------|----------------------------------------------------|
| RESULTS FOR 2020-2021 |               |           |               | RESULTS FOR 2020-2021 |                         |                         |                                                    |
| QUARTER               | NEW CLUB GOAL | NEW CLUBS | DROPPED CLUBS | QUARTER MEI           | MBER GROWTH NET<br>GOAL | MEMBER GROWTH<br>ACTUAL | DROPPED<br>MEMBERS ACTUAL<br>(including transfers) |
| JULY/AUG/SEPT         | 1             | 0         | 0             | JULY/AUG/SEPT         | 5                       | 55                      | 29                                                 |
| OCT/NOV/DEC           | 1             | 1         | 0             | OCT/NOV/DEC           | 20                      | 46                      | 115                                                |
| JAN/FEB/MAR           | 0             | 0         | 0             | JAN/FEB/MAR           | 20                      | 0                       | 0                                                  |
| APR/MAY/JUNE          | 1             | 0         | 0             | APR/MAY/JUNE          | 20                      | 0                       | 0                                                  |